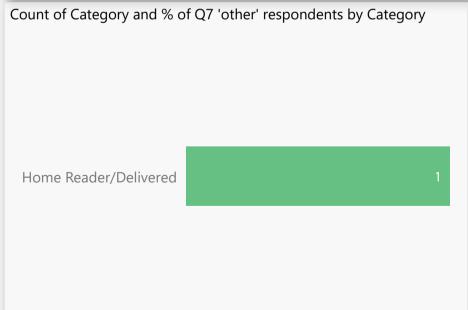

All

Filter by most used library

Greasby

Question 1 and 2

Questions 3 to 6

Questions 7 to 8

Questions 9 to 10

Questions 11 to 12