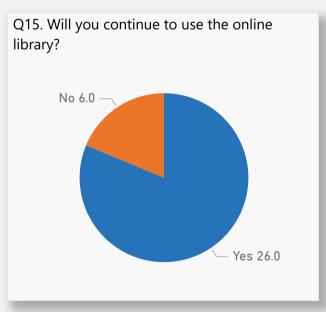

Count of Category and % of Q11 'other' respondents by Category

Questions 13 to 15

Filter by Wirral ward

Filter by most used library

Greasby

Questions 16 to 17

Question 18