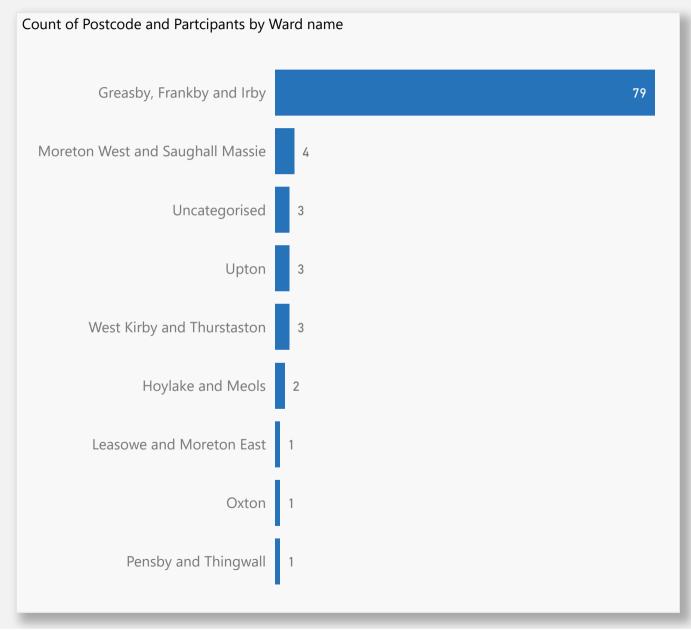

Registration questions - participant location

Count of Postcode and Participants by IMD Decile (from 1 - most deprived to 10 - least deprived)

Registration questions - participant demographics

Filter by Wirral ward