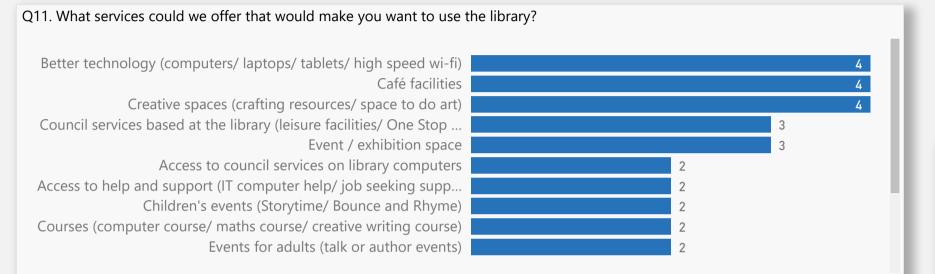

All

Filter by most used library

Greasby

Question 1 and 2

Questions 3 to 6

Questions 7 to 8

Questions 9 to 10

Questions 11 to 12