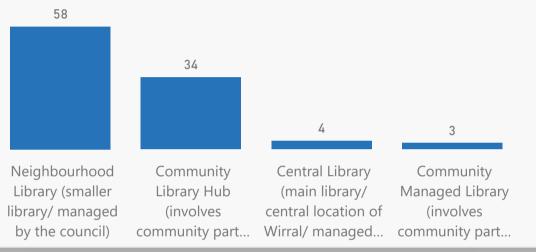

Question 22 to 24

Filter by Wirral ward

Filter by most used library

Greasby

Q22. Which of the 4 types of library outlined in the draft strategy is most suitable for the library you use the most?

Questions 25 to 27