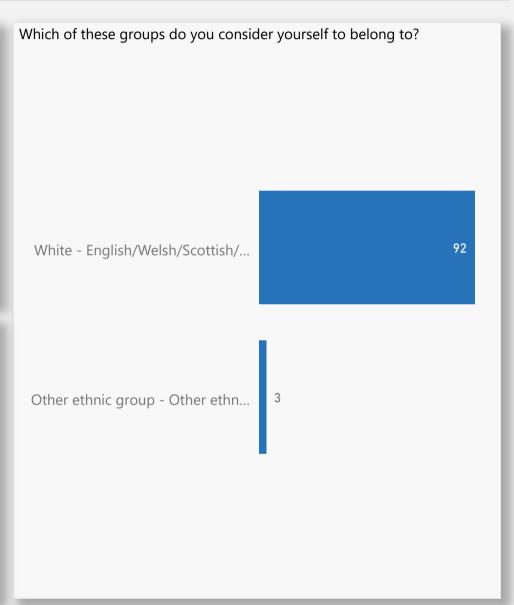

Registration questions - participant location

Count of Postcode and Participants by IMD Decile (from 1 - most deprived to 10 - least deprived)

Registration questions - participant demographics

Filter by Wirral ward