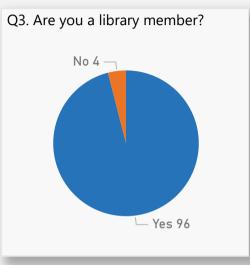

sync across the whole report.

Hover the mouse over parts of a graph to display further information – such as percentages.

Where a question is free text (these are the charts in green), right clicking with the mouse on a bar within the chart will present a 'drill through' option. This will enable you to read the full free text comments made by participants in relation to the selected category. Then click the back button to return to the report page you were originally on.

Registration questions - participant location







Count of Postcode and Participants by IMD Decile (from 1 - most deprived to 10 - least deprived)



Registration questions - participant demographics

Filter by Wirral ward

All

Filter by most used library

Greasby







Question 1 and 2







Questions 3 to 6













Questions 7 to 8











Questions 9 to 10











Questions 11 to 12





Count of Category and % of Q11 'other' respondents by Category



Questions 13 to 15

Filter by Wirral ward

Filter by most used library

Greasby









Questions 16 to 17











Question 18





# Wirral Libraries Strategy Consultation Questions 19 to 20 Q19. What do you think about the service that Wirral libraries provide? Q20a. The library staff are helpful & knowledgeable: 52 39







Question 21

Filter by Wirral ward

Filter by most used library

Greasby

The vision of our draft Library Strategy is to "provide first-rate reading, digital, learning and cultural opportunities for our residents; creating vibrant community hubs to inspire and enrich our residents' lives and enhance communit