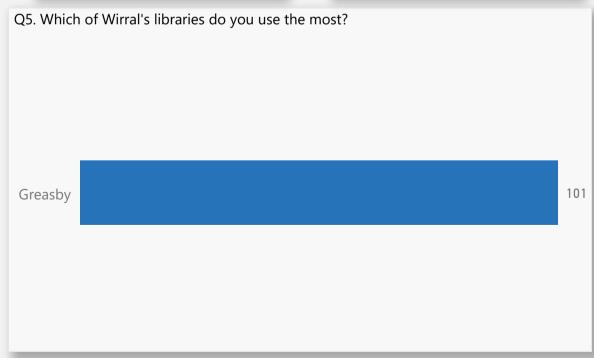

All

Filter by most used library

Greasby

Question 1 and 2

Questions 3 to 6

Questions 7 to 8

Questions 9 to 10

Questions 11 to 12

Count of Category and % of Q11 'other' respondents by Category

Questions 13 to 15

Filter by Wirral ward

Filter by most used library

Greasby

Questions 16 to 17

Question 18