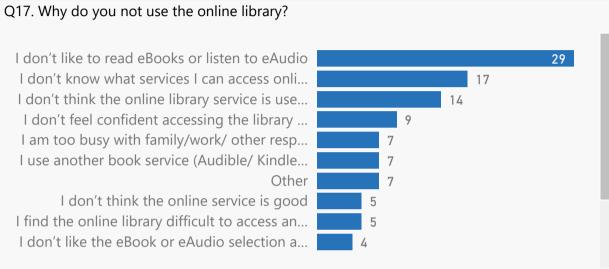

Count of Category and % of Q11 'other' respondents by Category

Questions 13 to 15

Filter by Wirral ward

Filter by most used library

Greasby

Questions 16 to 17

Question 18