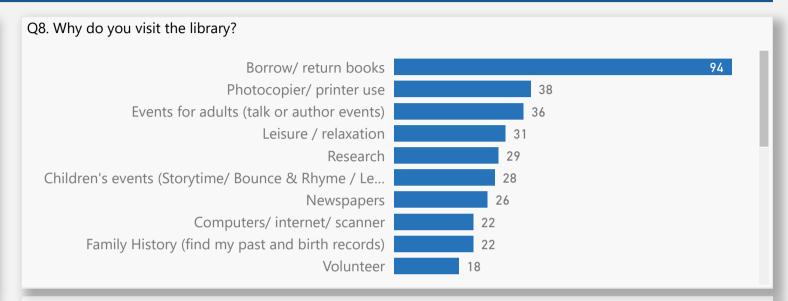

All

Filter by most used library

Greasby

Question 1 and 2

Questions 3 to 6

Questions 7 to 8

Questions 9 to 10

Questions 11 to 12