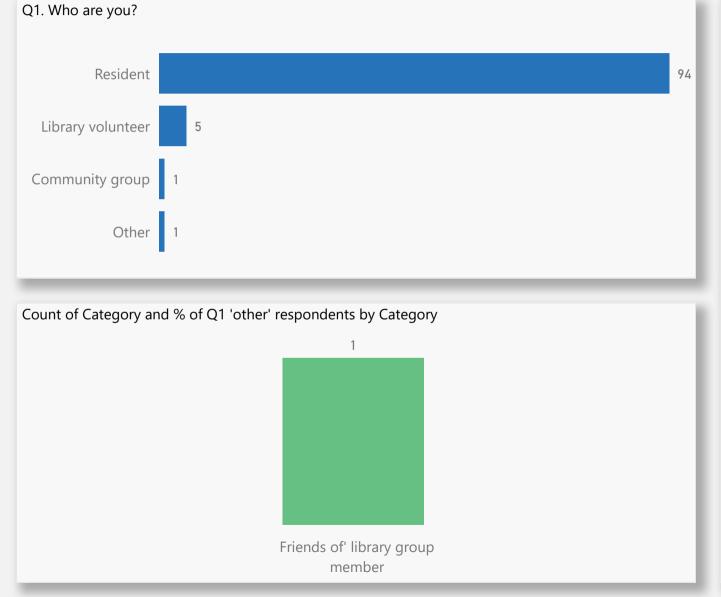

All

Filter by most used library

Greasby

Question 1 and 2

Questions 3 to 6

Questions 7 to 8

Questions 9 to 10

Questions 11 to 12