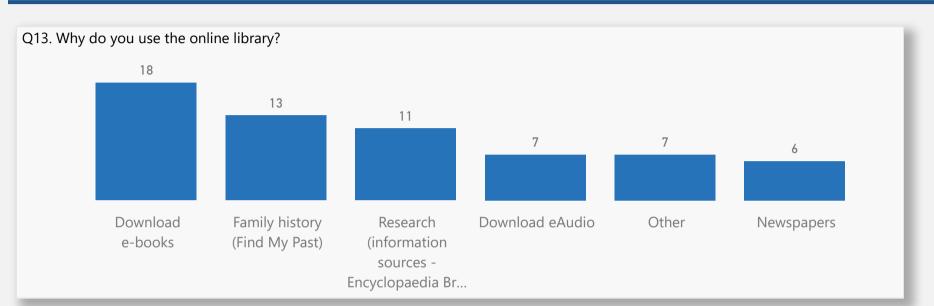

Count of Category and % of Q11 'other' respondents by Category

Questions 13 to 15

Filter by Wirral ward

Filter by most used library

Greasby

Questions 16 to 17

Question 18