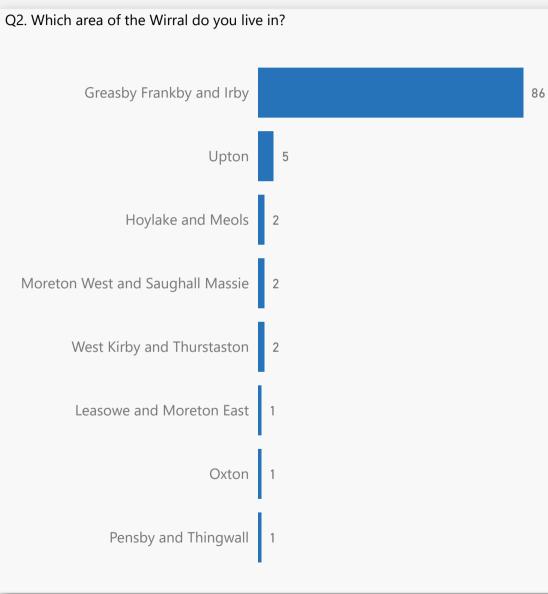

Registration questions - participant location

Count of Postcode and Participants by IMD Decile (from 1 - most deprived to 10 - least deprived)

Registration questions - participant demographics

Filter by Wirral ward