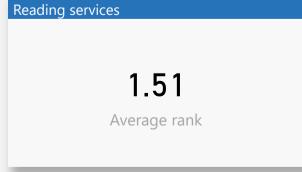

Question 22 to 24

Filter by Wirral ward

Filter by most used library

Greasby

Q22. Which of the 4 types of library outlined in the draft strategy is most suitable for the library you use the most?

Questions 25 to 27