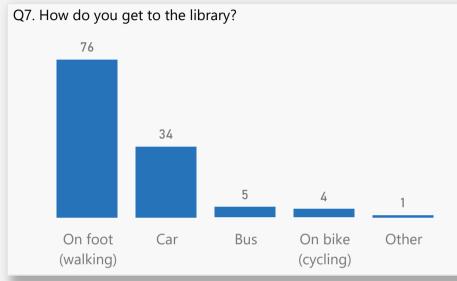

All

Filter by most used library

Greasby

Question 1 and 2

Questions 3 to 6

Questions 7 to 8

Questions 9 to 10

Questions 11 to 12