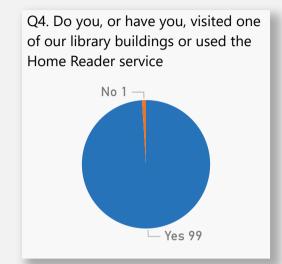

ync across the whole report.

Hover the mouse over parts of a graph to display further information – such as percentages.

Where a question is free text (these are the charts in green), right clicking with the mouse on a bar within the chart will present a 'drill through' option. This will enable you to read the full free text comments made by participants in relation to the selected category. Then click the back button to return to the report page you were originally on.

Registration questions - participant location







Count of Postcode and Participants by IMD Decile (from 1 - most deprived to 10 - least deprived)



Registration questions - participant demographics

Filter by Wirral ward

All

Filter by most used library

Greasby







Question 1 and 2







Questions 3 to 6













Questions 7 to 8











Questions 9 to 10











Questions 11 to 12





Count of Category and % of Q11 'other' respondents by Category



Questions 13 to 15

Filter by Wirral ward

Filter by most used library

Greasby









Questions 16 to 17











Question 18





# Wirral Libraries Strategy Consultation Questions 19 to 20 Q19. What do you think about the service that Wirral libraries provide? Q20a. The library staff are helpful & knowledgeable: 52 39







Question 21

Filter by Wirral ward

Filter by most used library

Greasby

The vision of our draft Library Strategy is to "provide first-rate reading, digital, learning and cultural opportunities for our residents; creating vibrant community hubs to inspire and enrich our residents' lives and enhance community