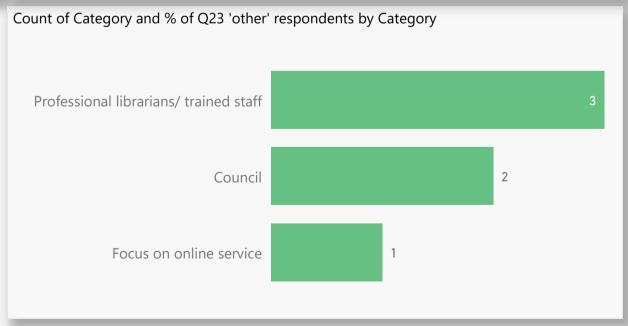

Question 22 to 24

Filter by Wirral ward

Filter by most used library

Greasby

Q22. Which of the 4 types of library outlined in the draft strategy is most suitable for the library you use the most?

Questions 25 to 27

Filter by Wirral ward

Filter by most used library

Greasby

Q25. How much time do you think you would be able to give to the library service?

Q26. What support would you need to get involved with a community managed library?