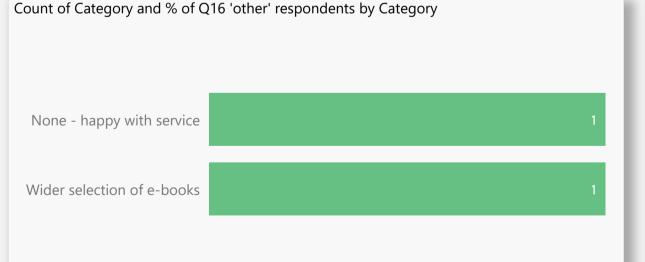

Count of Category and % of Q11 'other' respondents by Category

Questions 13 to 15

Filter by Wirral ward

Filter by most used library

Greasby

Questions 16 to 17

Question 18