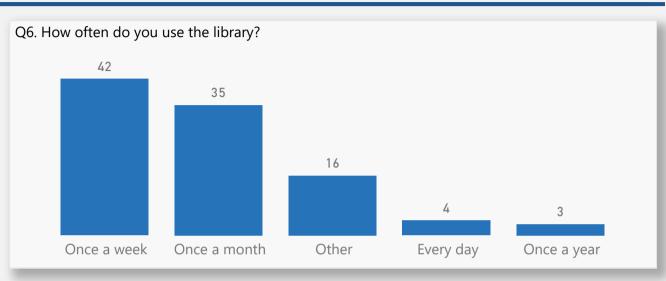

All

Filter by most used library

Greasby

Question 1 and 2

Questions 3 to 6

Questions 7 to 8

Questions 9 to 10

Questions 11 to 12