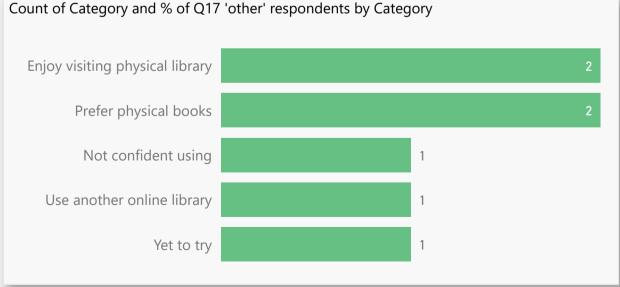

Count of Category and % of Q11 'other' respondents by Category

Questions 13 to 15

Filter by Wirral ward

Filter by most used library

Greasby

Questions 16 to 17

Question 18