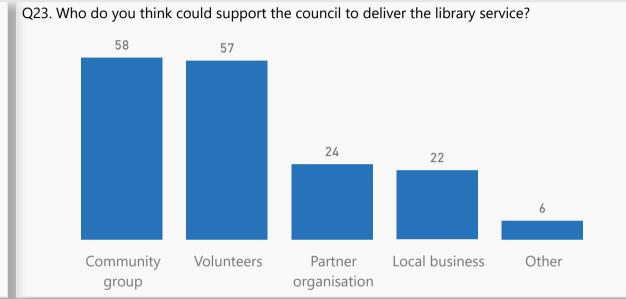

Question 22 to 24

Filter by Wirral ward

Filter by most used library

Greasby

Q22. Which of the 4 types of library outlined in the draft strategy is most suitable for the library you use the most?

Questions 25 to 27

Filter by Wirral ward

Filter by most used library

Greasby

Q25. How much time do you think you would be able to give to the library service?

Q26. What support would you need to get involved with a community managed library?