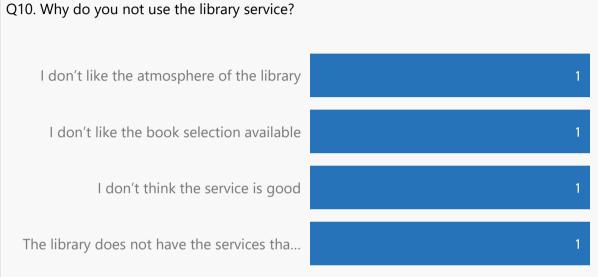

a graph to display further information – such as percentages.

Where a question is free text (these are the charts in green), right clicking with the mouse on a bar within the chart will present a 'drill through' option. This will enable you to read the full free text comments made by participants in relation to the selected category. Then click the back button to return to the report page you were originally on.

Registration questions - participant location







Count of Postcode and Participants by IMD Decile (from 1 - most deprived to 10 - least deprived)



Registration questions - participant demographics

Filter by Wirral ward

All

Filter by most used library

Greasby







Question 1 and 2







Questions 3 to 6













Questions 7 to 8











Questions 9 to 10











Questions 11 to 12





Count of Category and % of Q11 'other' respondents by Category



Questions 13 to 15

Filter by Wirral ward

Filter by most used library

Greasby









Questions 16 to 17











Question 18





# Wirral Libraries Strategy Consultation Questions 19 to 20 Q19. What do you think about the service that Wirral libraries provide? Q20a. The library staff are helpful & knowledgeable: 52 39







Question 21

Filter by Wirral ward

Filter by most used library

Greasby

The vision of our draft Library Strategy is to "provide first-rate reading, digital, learning and cultural opportunities for our residents; creating vibrant community hubs to inspire and enrich our residents' lives and enhance community belonging and wellbeing."











Question 22 to 24

Fil