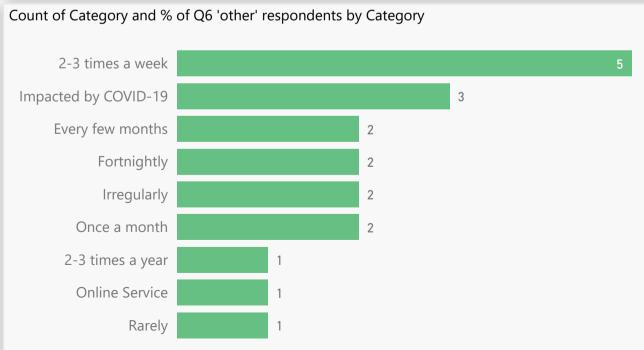

All

Filter by most used library

Greasby

Question 1 and 2

Questions 3 to 6

Questions 7 to 8

Questions 9 to 10

Questions 11 to 12