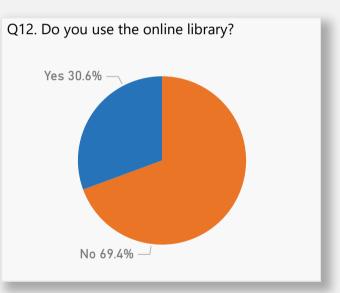

All

Filter by most used library

Greasby

Question 1 and 2

Questions 3 to 6

Questions 7 to 8

Questions 9 to 10

Questions 11 to 12