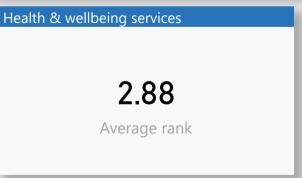

Filter by Wirral ward

Filter by most used library

Greasby

The vision of our draft Library Strategy is to "provide first-rate reading, digital, learning and cultural opportunities for our residents; creating vibrant community hubs to inspire and enrich our residents' lives and enhance community belonging and wellbeing."