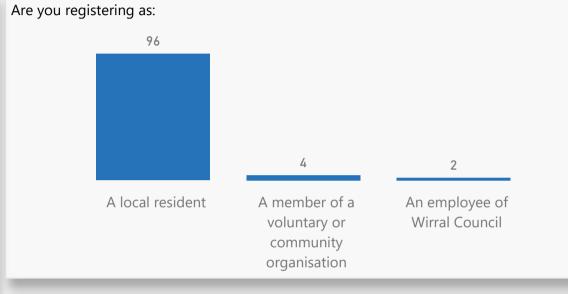

Registration questions - participant location

Count of Postcode and Participants by IMD Decile (from 1 - most deprived to 10 - least deprived)

Registration questions - participant demographics

Filter by Wirral ward