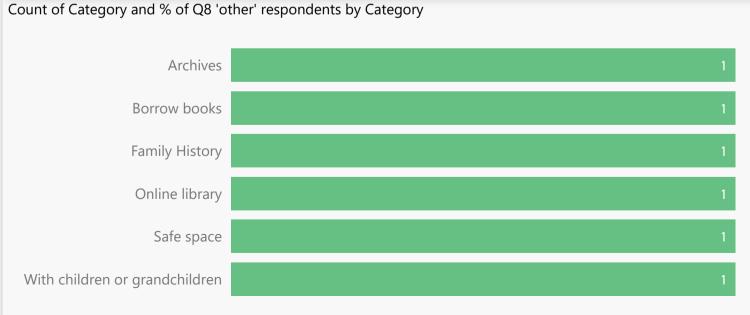

All

Filter by most used library

Greasby

Question 1 and 2

Questions 3 to 6

Questions 7 to 8

Questions 9 to 10

Questions 11 to 12