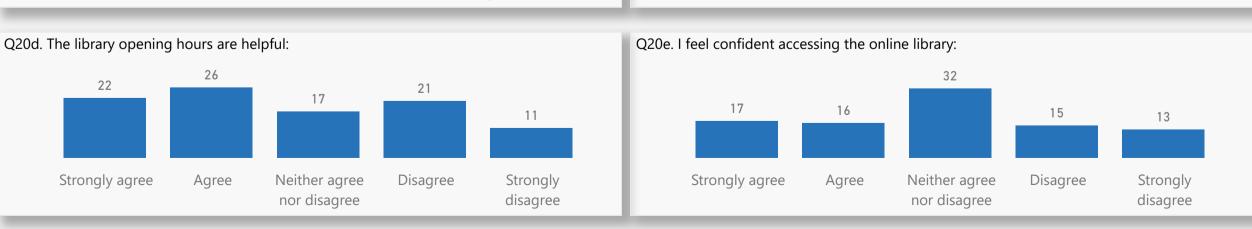

# Wirral Libraries Strategy Consultation Questions 19 to 20 Q19. What do you think about the service that Wirral libraries provide? Q20a. The library staff are helpful & knowledgeable: 52 39

Question 21