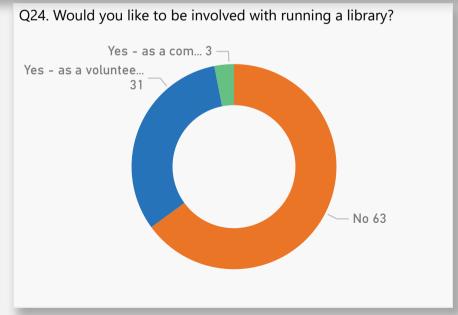

Question 22 to 24

Filter by Wirral ward

Filter by most used library

Greasby

Q22. Which of the 4 types of library outlined in the draft strategy is most suitable for the library you use the most?

Questions 25 to 27

Filter by Wirral ward

Filter by most used library

Greasby

Q25. How much time do you think you would be able to give to the library service?

Q26. What support would you need to get involved with a community managed library?