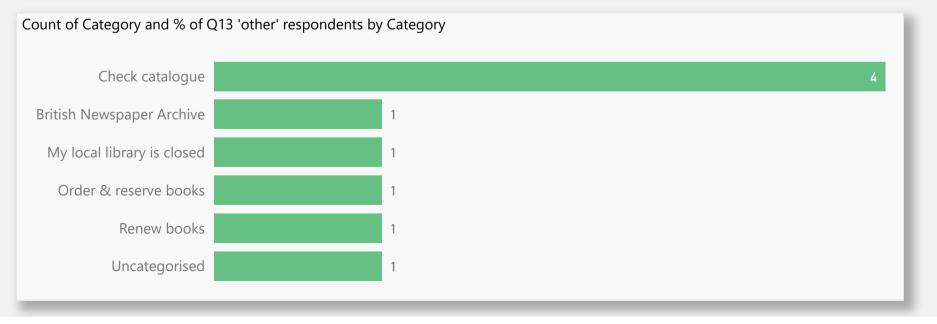

Count of Category and % of Q11 'other' respondents by Category

Questions 13 to 15

Filter by Wirral ward

Filter by most used library

Greasby

Questions 16 to 17

Question 18