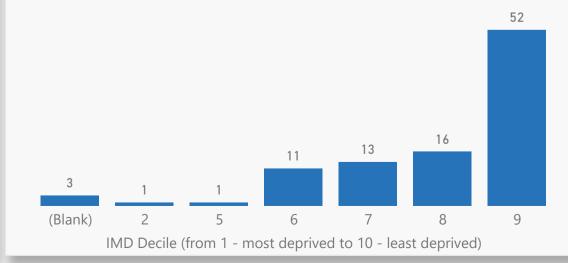

Registration questions - participant location

Count of Postcode and Participants by IMD Decile (from 1 - most deprived to 10 - least deprived)

Registration questions - participant demographics

Filter by Wirral ward