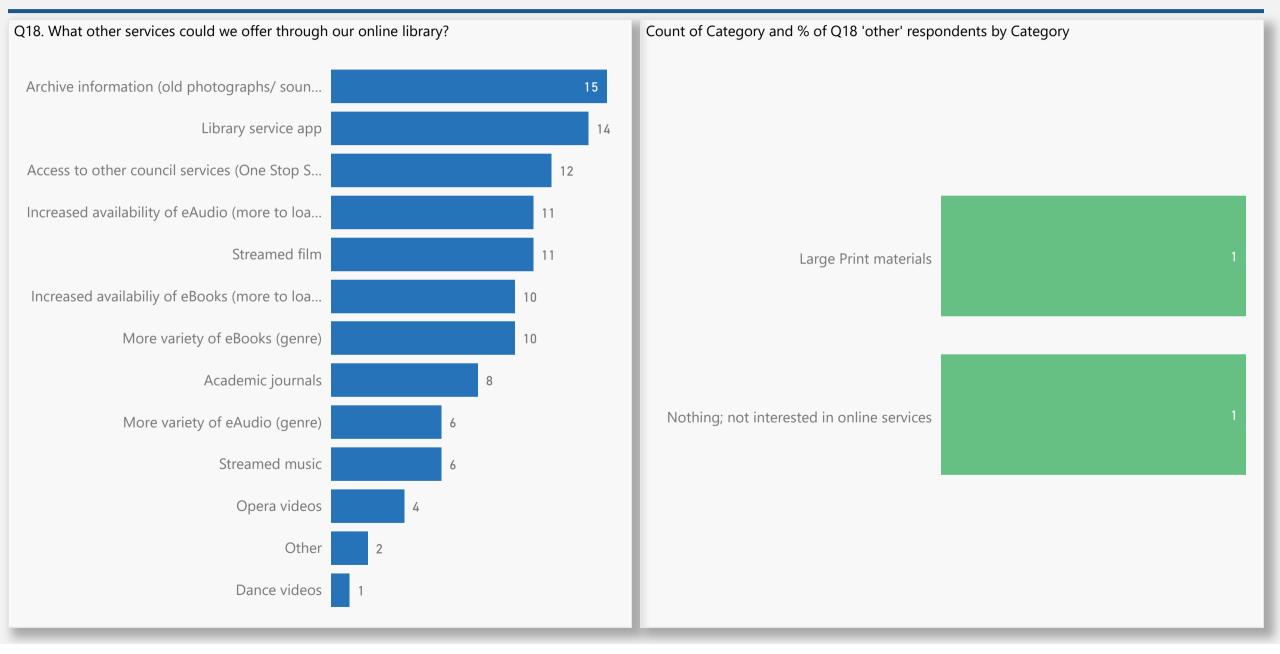

Count of Category and % of Q11 'other' respondents by Category

Questions 13 to 15

Filter by Wirral ward

Filter by most used library

Greasby

Questions 16 to 17

Question 18