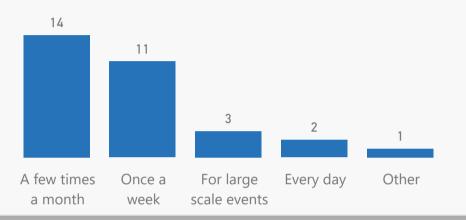

Filter by Wirral ward

Filter by most used library

Greasby

Q25. How much time do you think you would be able to give to the library service?

Q26. What support would you need to get involved with a community managed library?