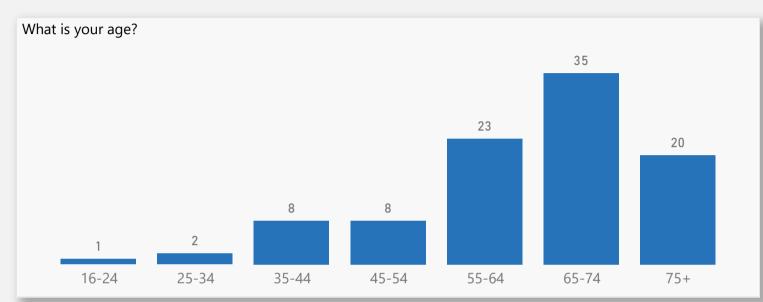

Registration questions - participant location

Count of Postcode and Participants by IMD Decile (from 1 - most deprived to 10 - least deprived)

Registration questions - participant demographics

Filter by Wirral ward