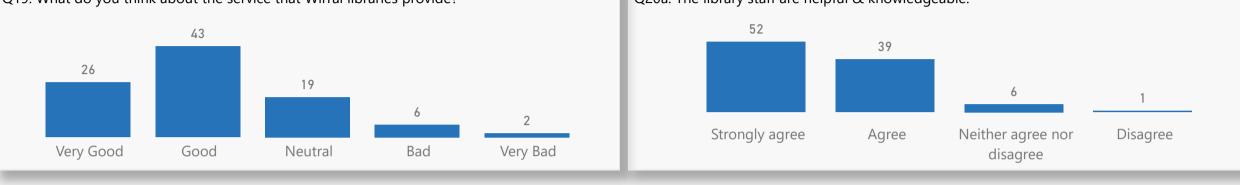

# Wirral Libraries Strategy Consultation Questions 19 to 20 Q19. What do you think about the service that Wirral libraries provide? Q20a. The library staff are helpful & knowledgeable: 52 39

Question 21