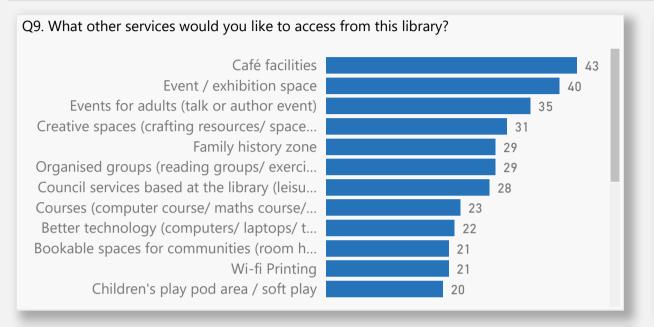

of a graph to display further information – such as percentages.

Where a question is free text (these are the charts in green), right clicking with the mouse on a bar within the chart will present a 'drill through' option. This will enable you to read the full free text comments made by participants in relation to the selected category. Then click the back button to return to the report page you were originally on.

Registration questions - participant location







Count of Postcode and Participants by IMD Decile (from 1 - most deprived to 10 - least deprived)



Registration questions - participant demographics

Filter by Wirral ward

All

Filter by most used library

Greasby







Question 1 and 2







Questions 3 to 6













Questions 7 to 8











Questions 9 to 10











Questions 11 to 12





Count of Category and % of Q11 'other' respondents by Category



Questions 13 to 15

Filter by Wirral ward

Filter by most used library

Greasby









Questions 16 to 17











Question 18





# Wirral Libraries Strategy Consultation Questions 19 to 20 Q19. What do you think about the service that Wirral libraries provide? Q20a. The library staff are helpful & knowledgeable: 52 39







Question 21

Filter by Wirral ward

Filter by most used library

Greasby

The vision of our draft Library Strategy is to "provide first-rate reading, digital, learning and cultural opportunities for our residents; creating vibrant community hubs to inspire and enrich our residents' lives and enhance community belonging and wellbeing."











Question 22 to 24

F