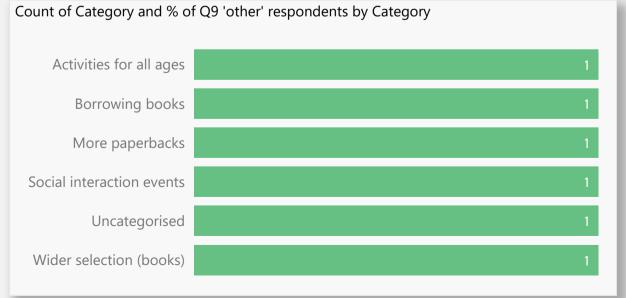

graph to display further information – such as percentages.

Where a question is free text (these are the charts in green), right clicking with the mouse on a bar within the chart will present a 'drill through' option. This will enable you to read the full free text comments made by participants in relation to the selected category. Then click the back button to return to the report page you were originally on.

Registration questions - participant location







Count of Postcode and Participants by IMD Decile (from 1 - most deprived to 10 - least deprived)



Registration questions - participant demographics

Filter by Wirral ward

All

Filter by most used library

Greasby







Question 1 and 2







Questions 3 to 6













Questions 7 to 8











Questions 9 to 10











Questions 11 to 12





Count of Category and % of Q11 'other' respondents by Category



Questions 13 to 15

Filter by Wirral ward

Filter by most used library

Greasby









Questions 16 to 17











Question 18





# Wirral Libraries Strategy Consultation Questions 19 to 20 Q19. What do you think about the service that Wirral libraries provide? Q20a. The library staff are helpful & knowledgeable: 52 39







Question 21

Filter by Wirral ward

Filter by most used library

Greasby

The vision of our draft Library Strategy is to "provide first-rate reading, digital, learning and cultural opportunities for our residents; creating vibrant community hubs to inspire and enrich our residents' lives and enhance community belonging and wellbeing."











Question 22 to 24

Filte