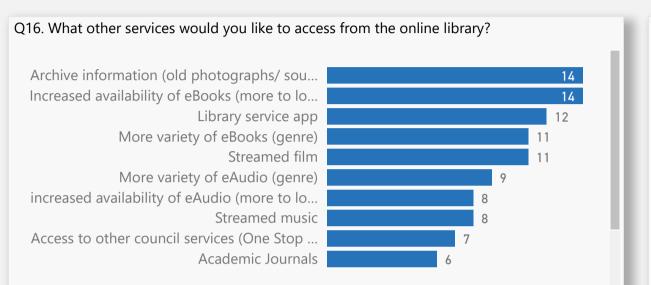

Count of Category and % of Q11 'other' respondents by Category

Questions 13 to 15

Filter by Wirral ward

Filter by most used library

Greasby

Questions 16 to 17

Question 18