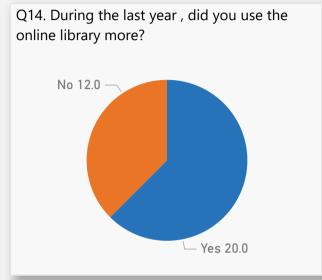

Count of Category and % of Q11 'other' respondents by Category

Questions 13 to 15

Filter by Wirral ward

Filter by most used library

Greasby

Questions 16 to 17

Question 18