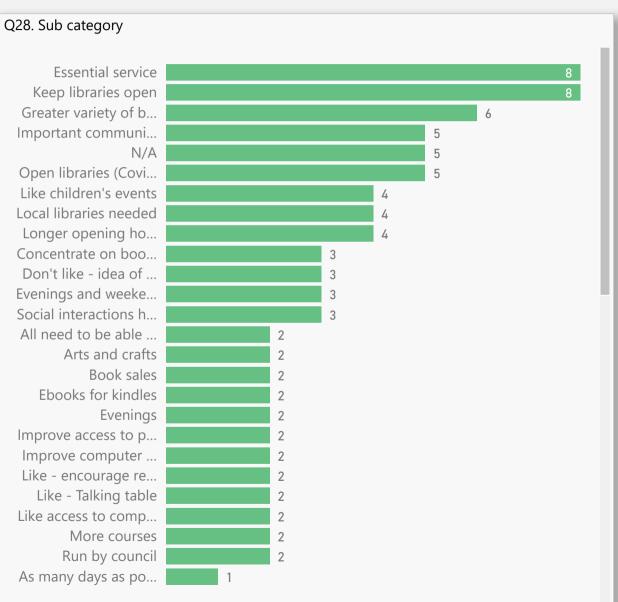

Q27. Number of people who provided an email address to be contacted about being involved in the library service:

Question 28

Ideas Board