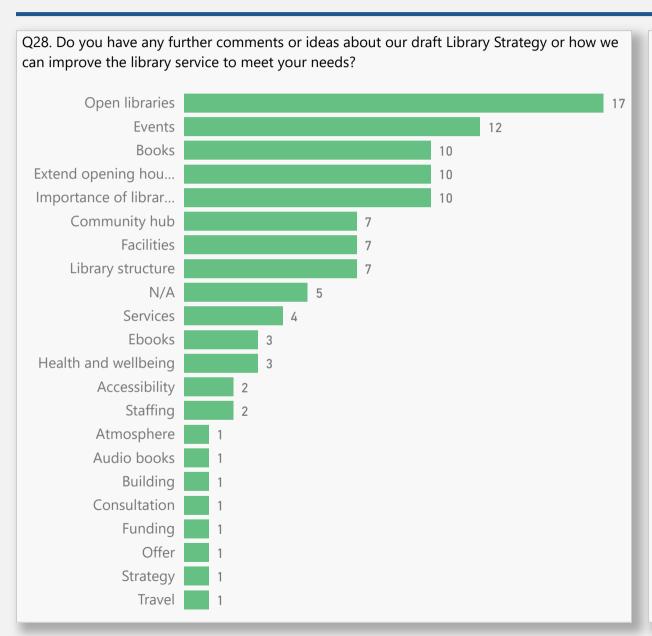

Q27. Number of people who provided an email address to be contacted about being involved in the library service:

Question 28

Ideas Board