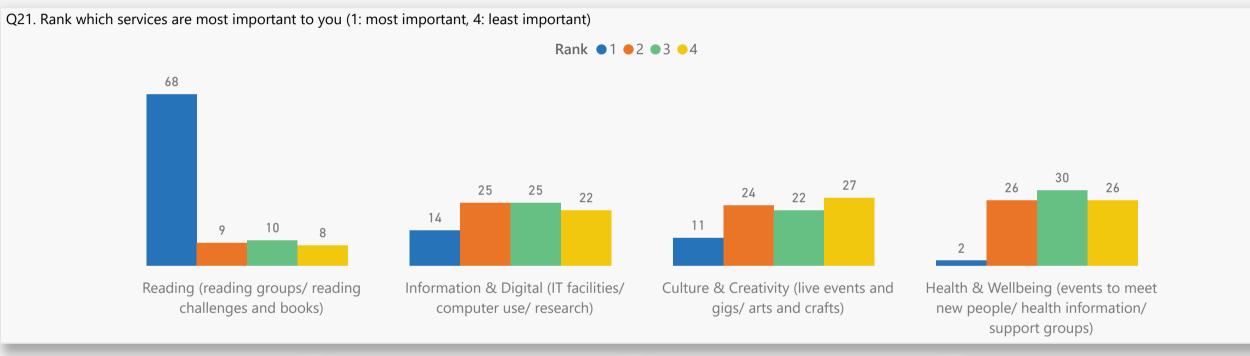

Question 22 to 24

Filter by Wirral ward

Filter by most used library

Greasby

Q22. Which of the 4 types of library outlined in the draft strategy is most suitable for the library you use the most?

Questions 25 to 27