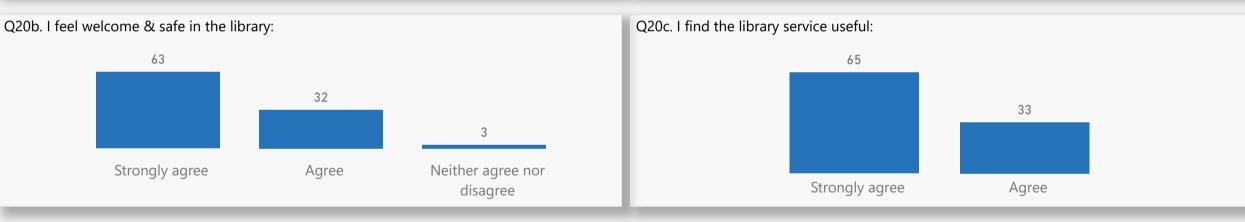

# Wirral Libraries Strategy Consultation Questions 19 to 20 Q19. What do you think about the service that Wirral libraries provide? Q20a. The library staff are helpful & knowledgeable: 52 39

Question 21