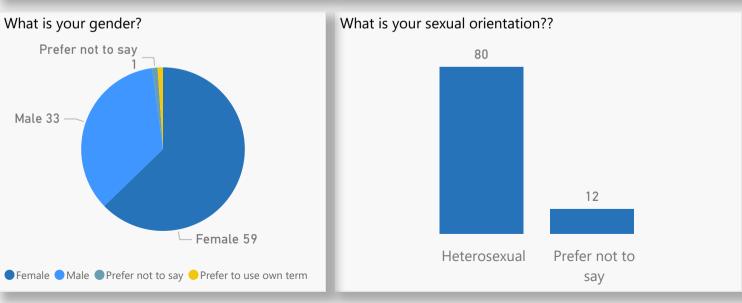

Registration questions - participant location

Count of Postcode and Participants by IMD Decile (from 1 - most deprived to 10 - least deprived)

Registration questions - participant demographics

Filter by Wirral ward